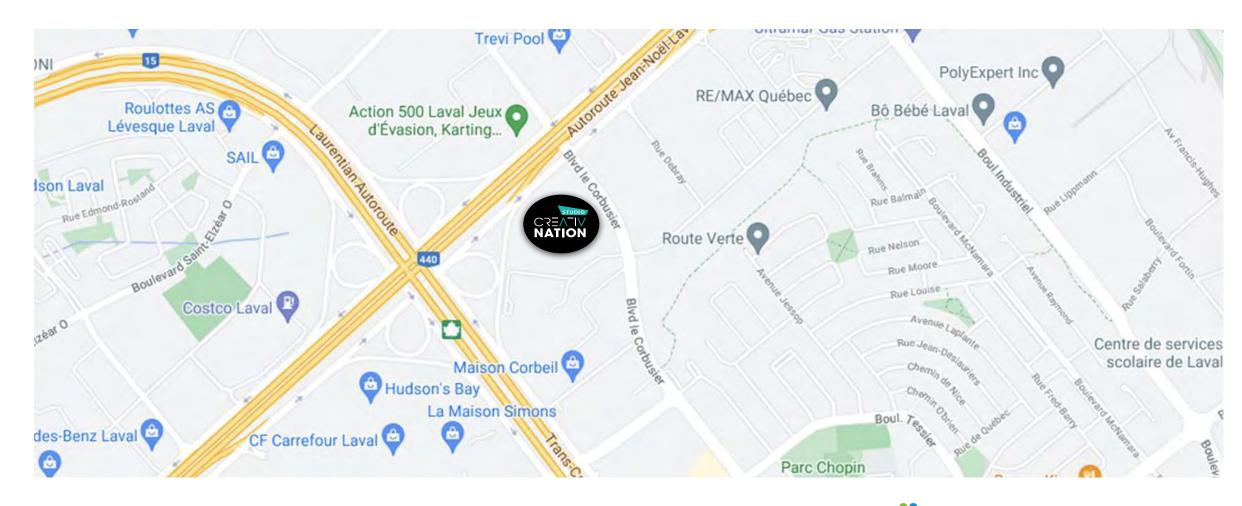

## How to get there:

Itinerary

# From Montreal, Highway 40 / 15

- · Take TransCanada highway E / Highway 40 E
- · Continue on highway 15 N towards Laval
- · Take exit 10 off TransCanada highway / Highway 15 N
- · Follow Laurentians highway
- · Turn right on Monterey Street
- · Turn right on Corbusier Boulevard S

## From Laval, Highway 440

- Take highway 440 W
- · Use right lane to take exit 24 towards Industrial Boulevard
- · Continue on Bergman Street in direction of Corbusier Boulevard S

### From the North Shore

- · Take TransCanada Highway / Highway 15 S
- Take exit 10 towards highway 440/QC-148
- · Use the right lane to reach the Laurentians highway
- Use the right lane to take the ramp in direction of Highway 440 E
- · Follow Desserte S Highway 440E
- · Turn right

**Creativ Nation** 

5588, boul. des Rossignols Laval, QC H7L 5Z1

Telephone: +1 514 990-9545 info@creativnation.com