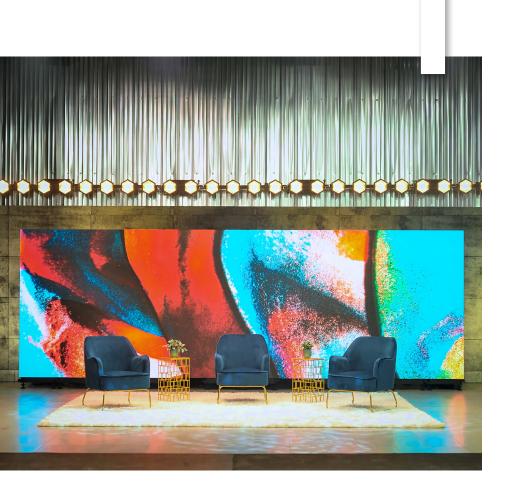

#### Furniture:

To be determined according to your needs.

Tech team

More information

Show space and displaying of visual content, and suggested layout.\*

Stage 1: LED wall

Approx. 700<sup>2</sup> feet

Stage 2: Central stage of 16' X 12'

#### Furniture available for rent:

- 1 Grey panelist chair 4 available – 90,00\$ each
- 2 Black pillow 4 available – 10.00\$ each
- 3 Black round pot and vegetation 2 available 10,00\$ each
- 4 Blue and gold panelist 2 available 110,00\$ each
- 5 Bar counter
  1 available 200.00\$
- 6 Black metal and wood stool 2 available 15,00\$ each
- 7 Round black and gold side table 4 available 45,00\$ each
- **Round wooden pot and vegetation** 4 available 5,00\$ each
- 9 Backless grey metal stool 8 available – 15,00\$ each
- **Turquoise ceramic pot and vegetation** 6 available 5,00\$ each
- 11 Golden side table (small) 2 available – 45,00\$ each Golden side table (large) 2 available – 55,00\$ each
- 12 Ceramic pot with shrub 2 available – 15,00\$ each
- **White shag carpet 10' X 13'** 1 available 125.00\$