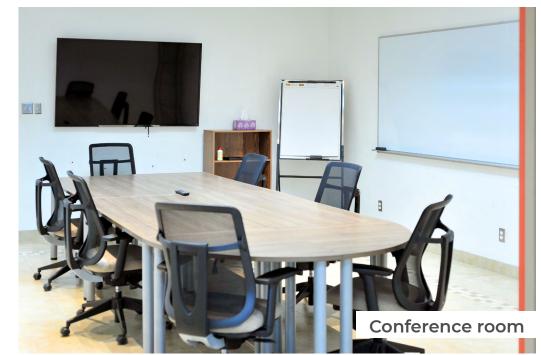

Office 4: Desk and vanity - 90<sup>2</sup> feet Office 5: Desk and vanity - 120<sup>2</sup> feet

**Conference room -** 315<sup>2</sup> feet