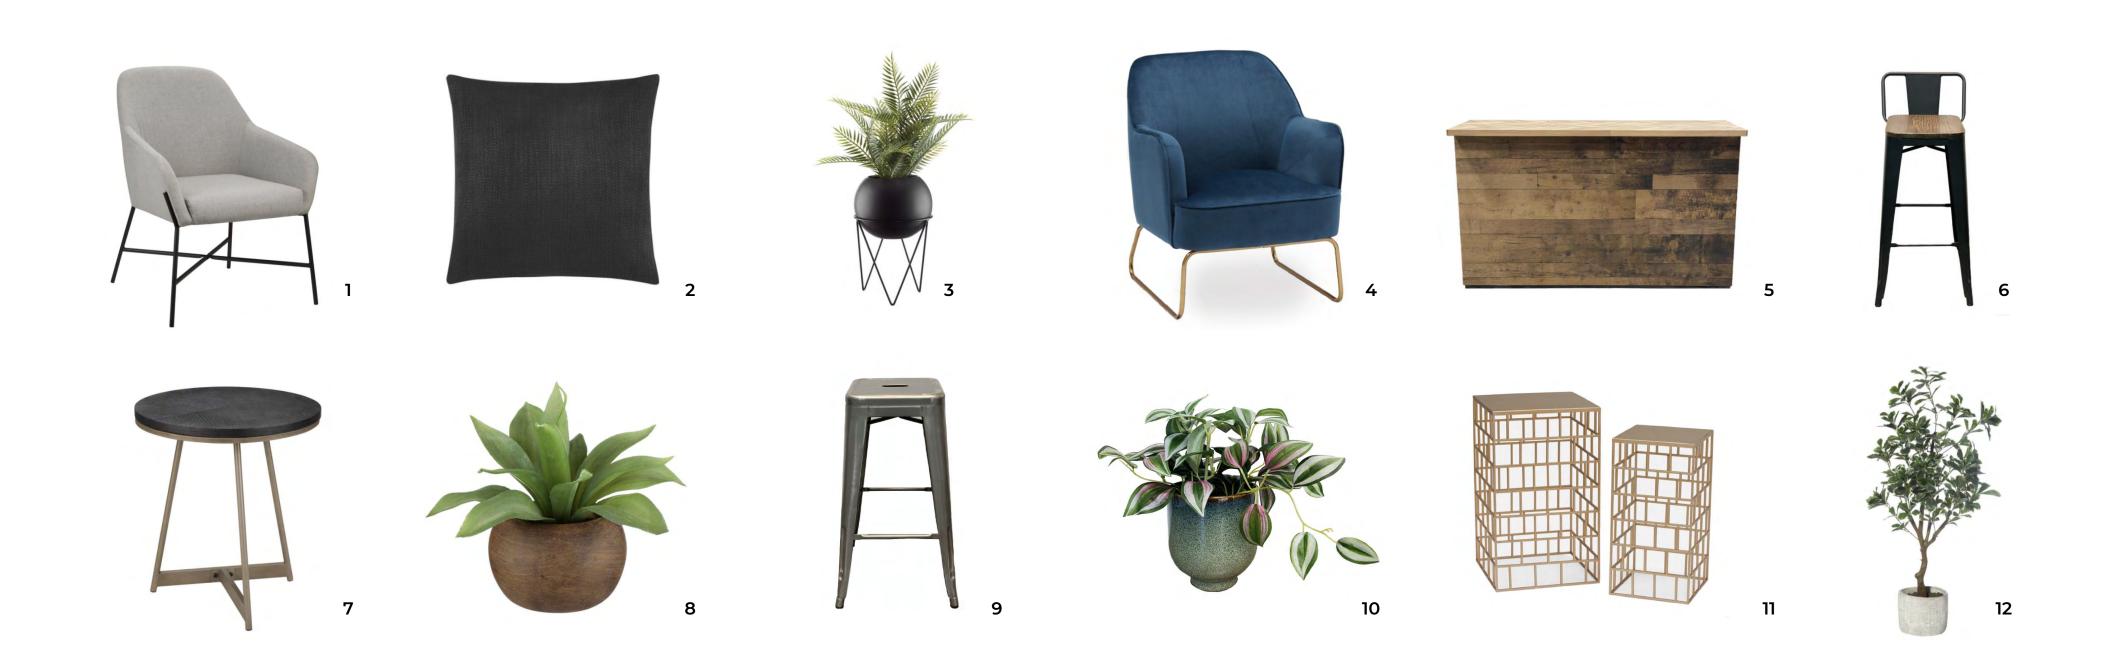

#### Furniture available for rent:

- 1 Grey panelist chair 4 available – 90,00\$ each
- 2 Black pillow 4 available – 10.00\$ each
- 3 Black round pot and vegetation 2 available 10,00\$ each
- 4 Blue and gold panelist 2 available 110,00\$ each
- 5 Bar counter
  1 available 200.00\$
- 6 Black metal and wood stool 2 available 15,00\$ each
- 7 Round black and gold side table 4 available 45,00\$ each
- **Round wooden pot and vegetation** 4 available 5,00\$ each
- 9 Backless grey metal stool 8 available – 15,00\$ each
- **Turquoise ceramic pot and vegetation** 6 available 5,00\$ each
- 11 Golden side table (small) 2 available – 45,00\$ each Golden side table (large) 2 available – 55,00\$ each
- 12 Ceramic pot with shrub 2 available – 15,00\$ each
- **White shag carpet 10' X 13'** 1 available 125.00\$