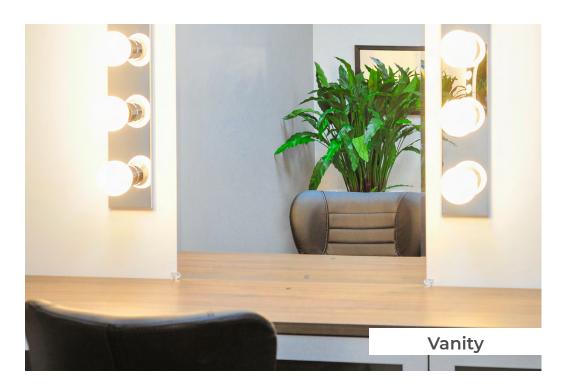

### Surface area per space:

Reception / office space: 95<sup>2</sup> feet Office 1: Desk and vanity - 95<sup>2</sup> feet

Office 2: Desk - 133<sup>2</sup> feet

Office 3: Waiting room and backstage - 2182 feet

Office 4: Desk and vanity - 90<sup>2</sup> feet Office 5: Desk and vanity - 120<sup>2</sup> feet

**Conference room -** 315<sup>2</sup> feet