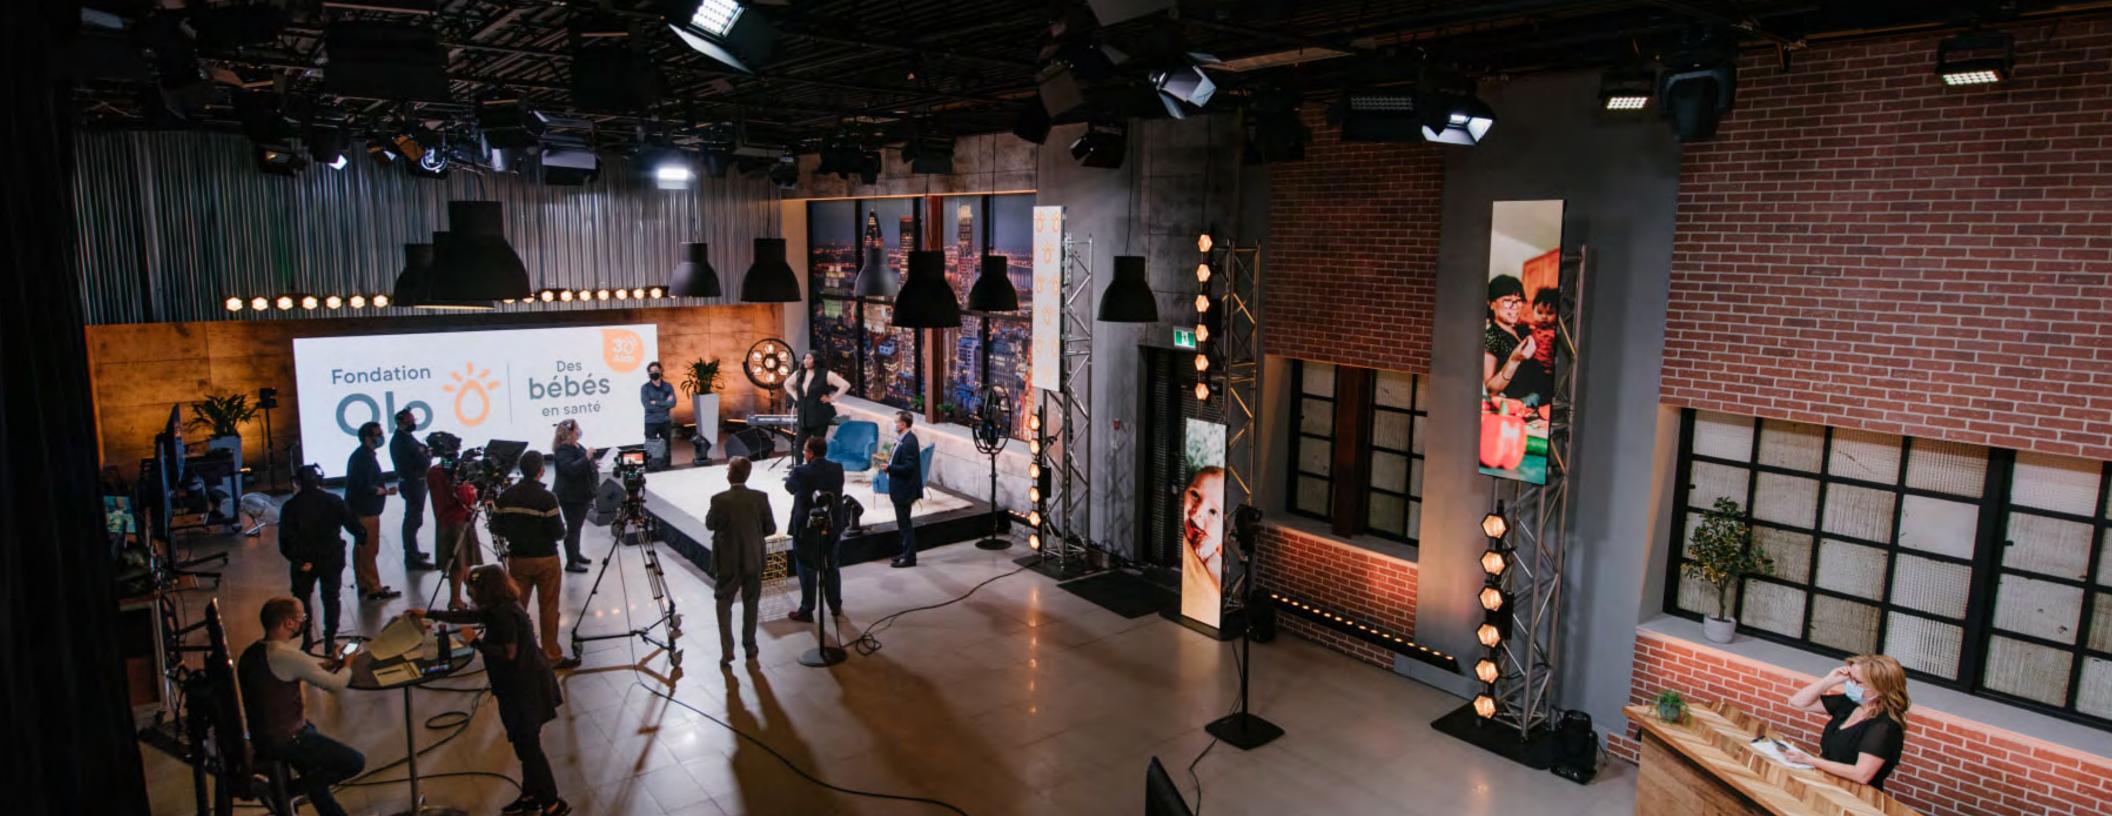

That is exactly what this studio offers: 3 filming stages, ideal for your most extravagant plans and ideas!

Whether it is for a virtual or hybrid event, a TV shoot, a product launch or even a corporate evening for your clients or employees, out team will be more than happy to welcome you there.

#### Furniture:

To be determined according to your needs.

Tech team

More information

Show space and displaying of visual content, and suggested layout.\*

Stage 1: LED wall

Approx. 700<sup>2</sup> feet

Stage 2: Central stage of 16' X 12'

Approx. 700<sup>2</sup> feet

Stage 3: 7 LEED tower décor

Approx. 665<sup>2</sup> feet

Maximum capacity of the room (subject to change, according to the sanitary)

Between 16 and 40 people on the different show spaces.