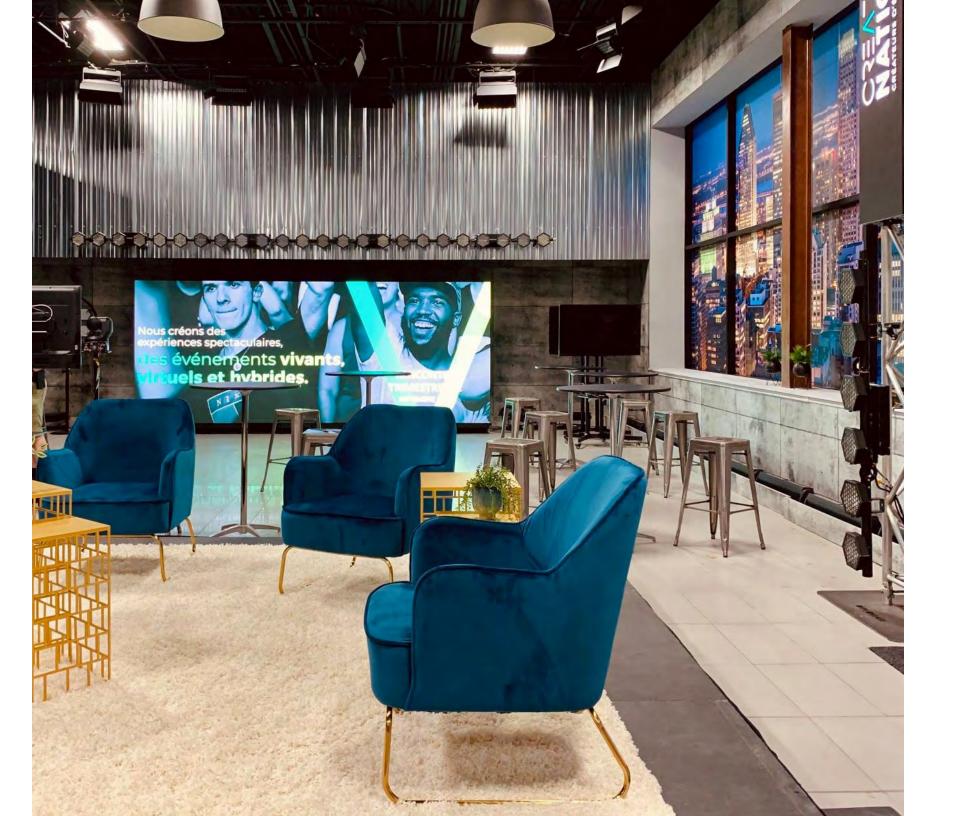

#### Furniture:

To be determined according to your needs.

Tech team

More information

Show space and displaying of visual content, and suggested layout.\*

Stage 1: LED wall

Approx. 700<sup>2</sup> feet

Stage 2: Central stage of 16' X 12'

#### Furniture available for rent:

- 1 Grey panelist chair 4 available – 90,00\$ each
- 2 Black pillow 4 available – 10.00\$ each
- 3 Black round pot and vegetation 2 available 10,00\$ each
- 4 Blue and gold panelist 2 available 110,00\$ each
- 5 Bar counter
  1 available 200.00\$
- 6 Black metal and wood stool 2 available 15,00\$ each
- 7 Round black and gold side table 4 available 45,00\$ each
- **Round wooden pot and vegetation** 4 available 5,00\$ each
- 9 Backless grey metal stool 8 available – 15,00\$ each
- **Turquoise ceramic pot and vegetation** 6 available 5,00\$ each
- 11 Golden side table (small) 2 available – 45,00\$ each Golden side table (large) 2 available – 55,00\$ each
- 12 Ceramic pot with shrub 2 available – 15,00\$ each
- **White shag carpet 10' X 13'** 1 available 125.00\$