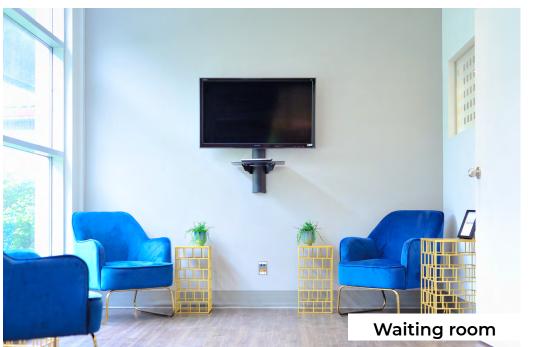

### Surface area per space:

Reception / office space: 95<sup>2</sup> feet Office 1: Desk and vanity - 95<sup>2</sup> feet

Office 2: Desk - 133<sup>2</sup> feet

Office 3: Waiting room and backstage - 2182 feet